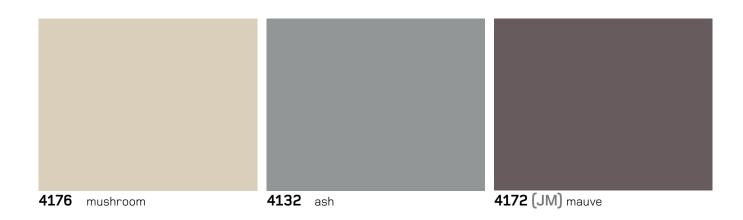

e product. Furniture Linoleum from SITAG, with its Desk Top® brands, is a genuine alternative to other surface materials. Furniture Linoleum is a light, elastic material with a warm and pleasing surface feel. The matte surface of the protective layer brightens the lustre of the colours and prevents any disturbing reflection.

Furniture Linoleum consists of renewable raw materials. The individual constituents are linseed oil, resin, sawdust, fine pulverized limestone, and nature-identical pigments. The material is biologically degradable and is ecologically unobjectionable over the long life of the products. As long as the sun shines and rain falls, nature supplies us with all the raw materials that we need for Furniture Linoleum.





## SITAG STANDARD COLLECTION

#### Price class Wood 1





The remaining collection is available in price class HOLZ 2 for orders up to 30 running metres. For quantities with more than 30 running metres, orders can be made with price class HOLZ 1.



# **EDGE COLOURS**







K508 silver K999 black



KMPX multiplex



## **PROPERTIES**

- Unique surface feel
- Natural material
- Tenvironmentally friendly
- Not sensitive to fingerprints, thanks to the matte surface
- Anti-static
- Light-fast (ISO 105 B02, Method 3: blue scale at least Stage 6)
- No reflection surface

## TREATMENT AGENT



You can order a special agent for cleaning and treating at sales@sitag.ch