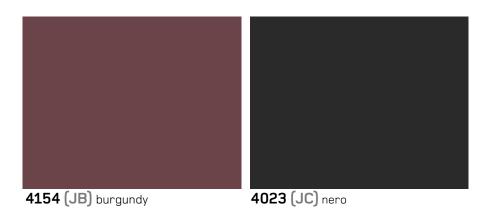

product. Furniture Linoleum from SITAG, with its Desk Top® brands, is a genuine alternative to other surface materials. Furniture Linoleum is a light, elastic material with a warm and pleasing surface feel. The matte surface of the protective layer brightens the lustre of the colours and prevents any disturbing reflection.

Furniture Linoleum consists of renewable raw materials. The individual constituents are linseed oil, resin, sawdust, fine pulverized limestone, and nature-identical pigments. The material is biologically degradable and is ecologically unobjectionable over the long life of the products. As long as the sun shines and rain falls, nature supplies us with all the raw materials that we need for Furniture Linoleum.





## SITAG STANDARD COLLECTION

#### Price class Wood 1





The remaining collection is available in price class HOLZ 2 for orders up to 30 running metres. For quantities with more than 30 running metres, orders can be made with price class HOLZ 1.



# **EDGE COLOURS**







K508 silver K999 black



KMPX multiplex



## **PROPERTIES**

- Unique surface feel
- Natural material
- Tenvironmentally friendly
- Not sensitive to fingerprints, thanks to the matte surface
- Anti-static
- Light-fast (ISO 105 B02, Method 3: blue scale at least Stage 6)
- No reflection surface

## TREATMENT AGENT



You can order a special agent for cleaning and treating at sales@sitag.ch